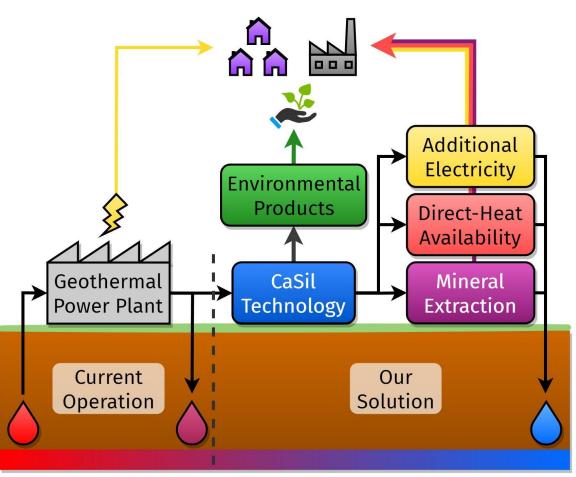

## **CaSil Technology Features and Benefits**

- CaSil Technology **eliminates silica** from geothermal brines.
- Fully unlocks heat energy potential of a geothermal resource.
- Silica in the brine is rapidly transformed into a calcium silicate (CaSil) product.
- Significantly more heat can be harnessed for direct-heat industrial applications.
- Significantly more electricity can be generated.
- Enables downstream mineral extraction.
- **CaSil** material has **environmentally beneficial uses** such as a controlled nutrient-release fertiliser.