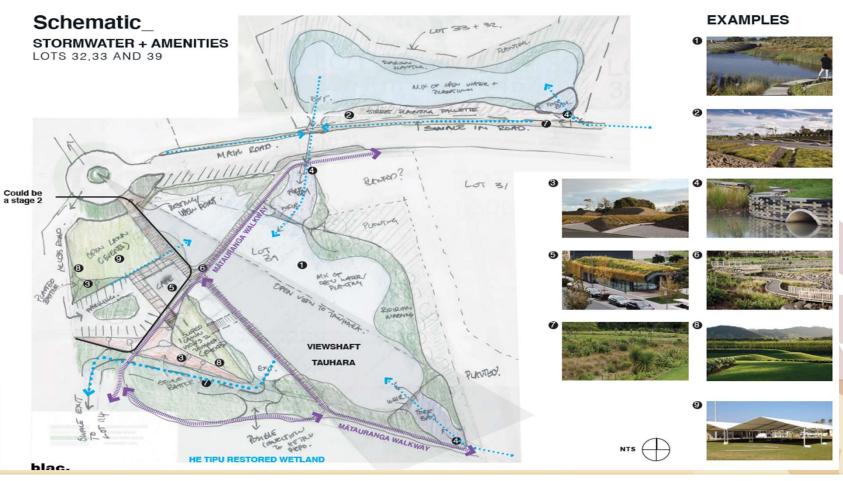

#### He Ahi

Eco-Business Park Taupō



## No ordinary business park

- Māori Owned
- · Geothermal heat available
- Renewable energy focused
- Attracting 'green' businesses
- Attracting innovative technology
- Aiming for eco-industrial targets in the park design





Under the watchful gaze of our Maunga

#### 39 LOTS – 16 with access to geothermal heat









# High Visibility Locations





# A unique vision

# Matauranga Walkways





#### Stormwater Wetlands





## Green Design aspirations







### Offering

- 5 Stages
- Design and Build
- Spec builds
- Land Lease

Stage 1
Ready
Early
2024

Limited
Land
Sales in
2023

## Our Design Values



Tahi

KAITIAKITANGA

Rua

RENEWABLE ENERGY Toru

INTERNATIONAL ECO-INDUSTRIAL

New Technologies – Green Technologies

## TNUE





Send me fire!"

#### Pipeline Build Projects









Green Concrete Vertical Farm Geothermal Industry



#### Contact

Blandina.diamond@tpow.co.nz

M: 027 2799058