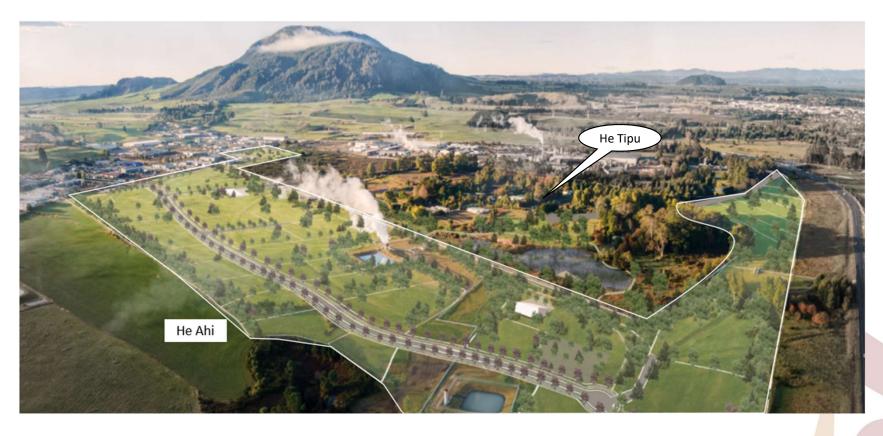

Under the watchful gaze of our Maunga

#### 39 LOTS – 16 with access to geothermal heat

# High Visibility Locations