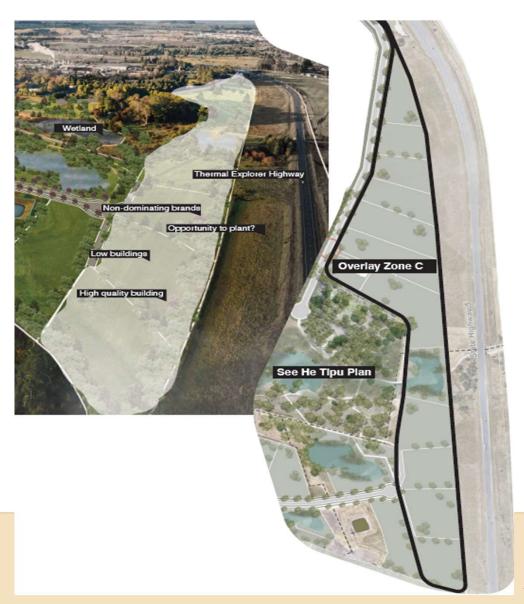

#### He Ahi

Eco-Business Park Taupō



## No ordinary business park

- Māori Owned
- · Geothermal heat available
- Renewable energy focused
- Attracting 'green' businesses
- Attracting innovative technology
- Aiming for eco-industrial targets in the park design





Under the watchful gaze of our Maunga

#### 39 LOTS – 16 with access to geothermal heat









# High Visibility Locations





# A unique vision

# Matauranga Walkways





#### Stormwater Wetlands





## Green Design aspirations







### Offering

- 5 Stages
- Design and Build
- Spec builds
- Land Lease

Stage 1
Ready
Early
2024

Limited
Land
Sales in
2023

## Our Design Values



Tahi

KAITIAKITANGA

Rua

RENEWABLE ENERGY Toru

INTERNATIONAL ECO-INDUSTRIAL

New Technologies – Green Technologies

## TNUE





Send me fire!"

#### Pipeline Build Projects









Green Concrete Vertical Farm Geothermal Industry



#### Contact

Blandina.diamond@tpow.co.nz

M: 027 2799058