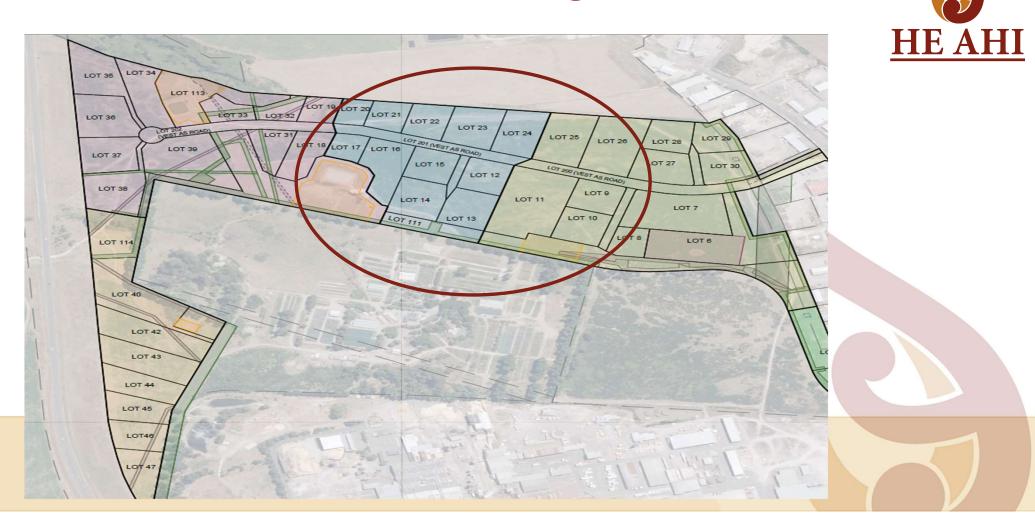

#### He Ahi

Eco-Business Park Taupō



## No ordinary business park

- Māori Owned
- · Geothermal heat available
- Renewable energy focused
- Attracting 'green' businesses
- Attracting innovative technology
- Aiming for eco-industrial targets in the park design





Under the watchful gaze of our Maunga

#### 39 LOTS – 16 with access to geothermal heat









# High Visibility Locations





# A unique vision

# Matauranga Walkways





#### Stormwater Wetlands





## Green Design aspirations







### Offering

- 5 Stages
- Design and Build
- Spec builds
- Land Lease

Stage 1
Ready
Early
2024

Limited
Land
Sales in
2023

## Our Design Values



Tahi

KAITIAKITANGA

Rua

RENEWABLE ENERGY Toru

INTERNATIONAL ECO-INDUSTRIAL

New Technologies – Green Technologies

## TNUE





Send me fire!"

#### Pipeline Build Projects









Green Concrete Vertical Farm Geothermal Industry



#### Contact

Blandina.diamond@tpow.co.nz

M: 027 2799058