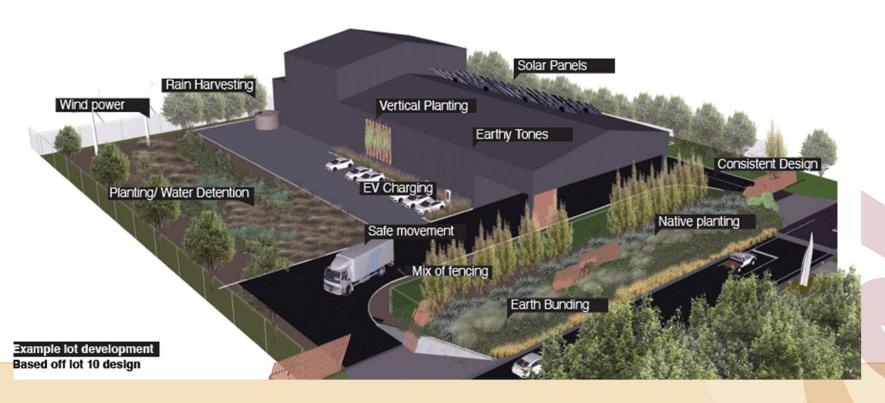

#### He Ahi

Eco-Business Park Taupō



## No ordinary business park

- Māori Owned
- · Geothermal heat available
- Renewable energy focused
- Attracting 'green' businesses
- Attracting innovative technology
- Aiming for eco-industrial targets in the park design





Under the watchful gaze of our Maunga

#### 39 LOTS – 16 with access to geothermal heat









# High Visibility Locations





# A unique vision

# Matauranga Walkways





#### Stormwater Wetlands





## Green Design aspirations







### Offering

- 5 Stages
- Design and Build
- Spec builds
- Land Lease

Stage 1
Ready
Early
2024

Limited
Land
Sales in
2023

## Our Design Values



Tahi

KAITIAKITANGA

Rua

RENEWABLE ENERGY Toru

INTERNATIONAL ECO-INDUSTRIAL

New Technologies – Green Technologies

## TNUE





Send me fire!"

#### Pipeline Build Projects









Green Concrete Vertical Farm Geothermal Industry



#### Contact

Blandina.diamond@tpow.co.nz

M: 027 2799058