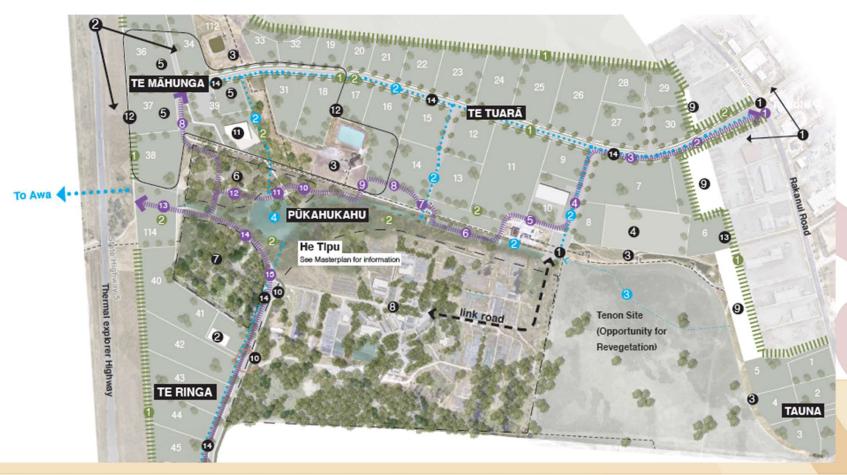

#### He Ahi

Eco-Business Park Taupō



## No ordinary business park

- Māori Owned
- · Geothermal heat available
- Renewable energy focused
- Attracting 'green' businesses
- Attracting innovative technology
- Aiming for eco-industrial targets in the park design





Under the watchful gaze of our Maunga

#### 39 LOTS – 16 with access to geothermal heat









# High Visibility Locations





# A unique vision

# Matauranga Walkways





#### Stormwater Wetlands





## Green Design aspirations







### Offering

- 5 Stages
- Design and Build
- Spec builds
- Land Lease

Stage 1
Ready
Early
2024

Limited
Land
Sales in
2023

## Our Design Values



Tahi

KAITIAKITANGA

Rua

RENEWABLE ENERGY Toru

INTERNATIONAL ECO-INDUSTRIAL

New Technologies – Green Technologies

## TNUE





Send me fire!"

#### Pipeline Build Projects









Green Concrete Vertical Farm Geothermal Industry



#### Contact

Blandina.diamond@tpow.co.nz

M: 027 2799058